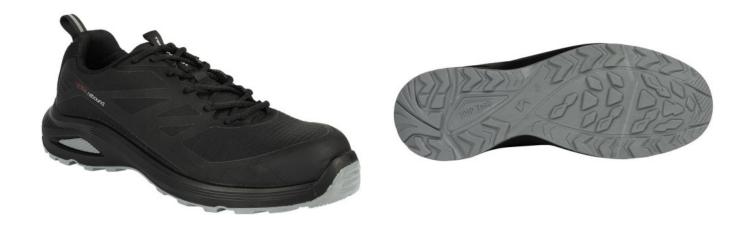

# GRIZZLY, LOW-CUT WORK SHOES SIPS WITH ESD FUNCTION, BLACK

### **Specification**

Low-cut work shoes S1PS with ESD function. Upper shoe part: durable textile in combination with TPU Lining: high breathability fabric Toe-cap: nano fiber Insole: high-density sponge Sole: double - density polyurethane, slip-resistant, oil-resistant, and abrasion-resistant.